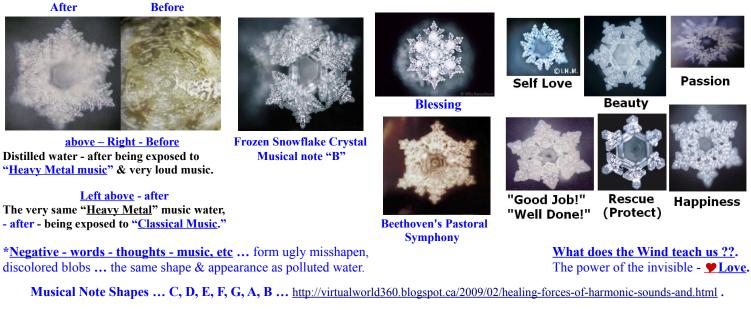

## Beautiful - Music - Thoughts - Pictures -- Words (Written / Spoken) Turn Water Into Beautiful Crystal Snowflakes, When Frozen

When directing words & thoughts at water, Dr Masaru Emoto discovered that the ones with (+)positive energy formed beautiful snowflake shaped crystals and the (-)negative words & thoughts formed ugly misshaped blobs, when the water was frozen to (-25 C) below zero, and then magnified 200 - 500 x's, using "Dark Field Microscope," with photographic capabilities ...... "Thoughts frozen in time."

Remember, a babies body is over 90 % water ... a young adults body is about 80 % water ... the bodies of most people over 60 is about 70 % water, & even less with age, (because, one of the hardest things to get a person over 50 to do is drink lots of water, rather than tea or coffee, which dehydrates ). So, if our thought & words can do this to water, just imagine what they are doing to us, Emoto Frozen Water Crystal Lab http://www.hadousa.com/makingof.html .

photograph the frozen water crystal snowflakes. The crystals are magnified between 200 - 500 times their original size.

Mr. Emoto discovered that water was extremely sensitive to vibrations, & not only physical vibrations such as music and speech. He devoted several years to photographing the formation of ice crystals from water which had been "treated" in various ways. He had monks recite prayers over the water, played music for it (the water), even taped words on the outside of small vials of water, all with remarkably distinctive effect. Since water constitutes some 70% of both the human body and of the earth, his thesis is that, these experiments demonstrate empirically the direct physical impact our thoughts, speech and emotions have, not only on water, but on these larger, more complex systems which are largely comprised of water. . http://www.cymaticsource.com/water.html ... http://www.healthshimmer.com/speak-words-of-love/ . ... 30 (a)