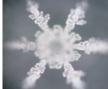

## Beautiful - Music - Thoughts - Pictures -- Words (Written / Spoken) Turn Water Into Beautiful Crystal Snowflakes, When Frozen

When directing words & thoughts at water, Dr Masaru Emoto discovered that the ones with (+)positive energy formed beautiful snowflake shaped crystals and the (-)negative words & thoughts formed ugly misshaped blobs, when the water was frozen to (-25 C) below zero, and then magnified 200 - 500 x's, using "Dark Field Microscope," with photographic capabilities ...... "Thoughts frozen in time."

photograph the frozen water crystal snowflakes. The crystals are magnified between 200 - 500 times their original size.

Mr. Emoto discovered that water was extremely sensitive to vibrations, & not only physical vibrations such as music and speech. He devoted several years to photographing the formation of ice crystals from water which had been "treated" in various ways. He had monks recite prayers over the water, played music for it (the water), even taped words on the outside of small vials of water, all with remarkably distinctive effect. Since water constitutes some 70% of both the human body and of the earth, his thesis is that, these experiments demonstrate empirically the direct physical impact our thoughts, speech and emotions have, not only on water, but on these larger, more complex systems which are largely comprised of water. . http://www.cymaticsource.com/water.html ... http://www.healthshimmer.com/speak-words-of-love/ . ... 30 (a)