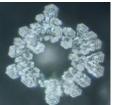

## Beautiful - Music - Thoughts - Pictures -- Words (Written / Spoken) Turn Water Into Beautiful Crystal Snowflakes, When Frozen

When directing words & thoughts at water, Dr Masaru Emoto discovered that the ones with (+)positive energy formed beautiful snowflake shaped crystals and the (-)negative words & thoughts formed ugly misshaped blobs, when the water was frozen to (-25 C) below zero, and then magnified 200 - 500 x's, using "Dark Field Microscope," with photographic capabilities ...... "Thoughts frozen in time."

photograph the frozen water crystal snowflakes. The crystals are magnified between 200 - 500 times their original size.

Mr. Emoto discovered that water was extremely sensitive to vibrations, & not only physical vibrations such as music and speech. He devoted several years to photographing the formation of ice crystals from water which had been "treated" in various ways. He had monks recite prayers over the water, played music for it (the water), even taped words on the outside of small vials of water, all with remarkably distinctive effect. Since water constitutes some 70% of both the human body and of the earth, his thesis is that, these experiments demonstrate empirically the direct physical impact our thoughts, speech and emotions have, not only on water, but on these larger, more complex systems which are largely comprised of water. . http://www.cymaticsource.com/water.html ... http://www.healthshimmer.com/speak-words-of-love/ . ... 30 (a)