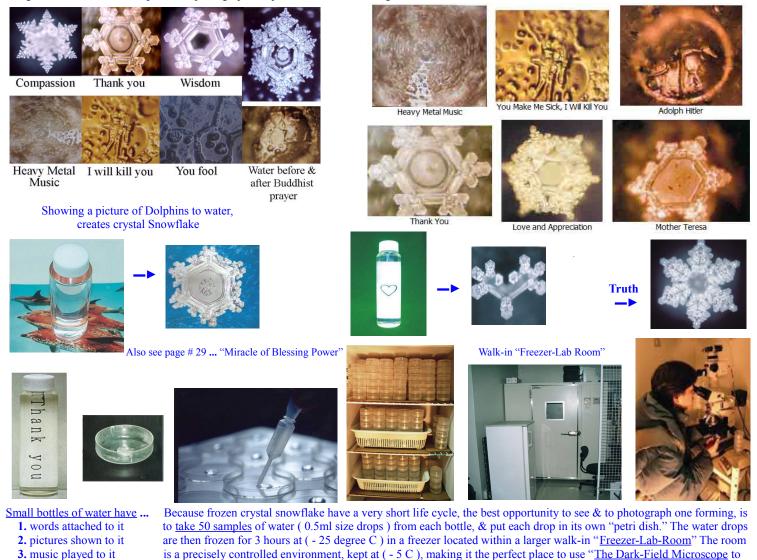

# **The Power of Prayer**

Japan

Polluted water from the Fujiwara Dam ... Same dam water - after - Buddhist prayer

. <u>http://2.bp.blogspot.com/-QvngpNGwJnA/TnAL9hsthil/AAAAAAAAENk/mgPxxrax4uE/s400/Water+Crystal+Strip+4.gif</u> . . <u>http://phoenixaquua.blogspot.ca/2008/10/miracle-of-water-dr-masuru-emoto.html</u> .

**"Why Praying is good medicine"** ... **Aug. 12, 2013** ... <u>http://www.dailymail.co.uk/health/article-195741/Why-praying-good-medicine.html</u> . In 1858 - The Blessed Virgin Mary appeared to Bernadette Soubirous ... Healing waters in Lourdes, a small town in France - from 1858 to the present ... <u>http://en.wikipedia.org/wiki/Lourdes</u> ... ... **"Proof That Prayer Works"** ... **1998** ... <u>http://lstholistic.com/prayer/hol\_prayer\_proof.htm</u> ... ... "Proof That **Courdes** Proof That **Prayer Works**" ... **1998** ... <u>http://lstholistic.com/prayer/hol\_prayer\_proof.htm</u> ... ... "Proof That **Courdes** Proof That **Prayer Works**" ... **1998** ... <u>http://www.spiritscienceandmetaphysics.com/proof-that-group-meditation-can-change-the-world</u>.