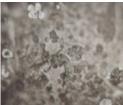

## Beautiful - Music - Thoughts - Pictures -- Words (Written / Spoken) Turn Water Into Beautiful Crystal Snowflakes, When Frozen

When directing words & thoughts at water, Dr Masaru Emoto discovered that the ones with (+)positive energy formed beautiful snowflake shaped crystals and the (-)negative words & thoughts formed ugly misshaped blobs, when the water was frozen to (-25 C) below zero, and then magnified 200 - 500 x's, using "Dark Field Microscope," with photographic capabilities ...... "Thoughts frozen in time."

photograph the frozen water crystal snowflakes. The crystals are magnified between 200 - 500 times their original size.

Mr. Emoto discovered that water was extremely sensitive to vibrations, & not only physical vibrations such as music and speech. He devoted several years to photographing the formation of ice crystals from water which had been "treated" in various ways. He had monks recite prayers over the water, played music for it (the water), even taped words on the outside of small vials of water, all with remarkably distinctive effect. Since water constitutes some 70% of both the human body and of the earth, his thesis is that, these experiments demonstrate empirically the direct physical impact our thoughts, speech and emotions have, not only on water, but on these larger, more complex systems which are largely comprised of water. . http://www.cymaticsource.com/water.html ... http://www.healthshimmer.com/speak-words-of-love/ . ... 30 (a)