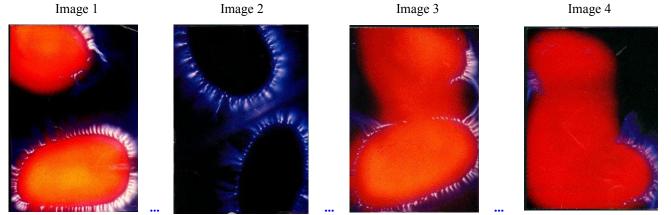

# **Interpersonal relationships**

Kirlian Photography - Page 3 in this link . <u>http://randyhiatt.tripod.com/Kirlianpage3.html</u>.

Kirlian photos below are of a married couple, by researcher John Hubacher

Above Left ... <u>Image 1</u>-- fingertips of married couple thinking unpleasant thoughts ... <u>Image 2</u> -- above right couple thinking unpleasant thought toward each other (<u>Note</u>: the wall of <u>invisible energy</u> between them) ...... Same couple ... <u>Image 3</u> -- thinking pleasant loving thoughts toward each other ... <u>Image 4</u> -- the same couple kissing.