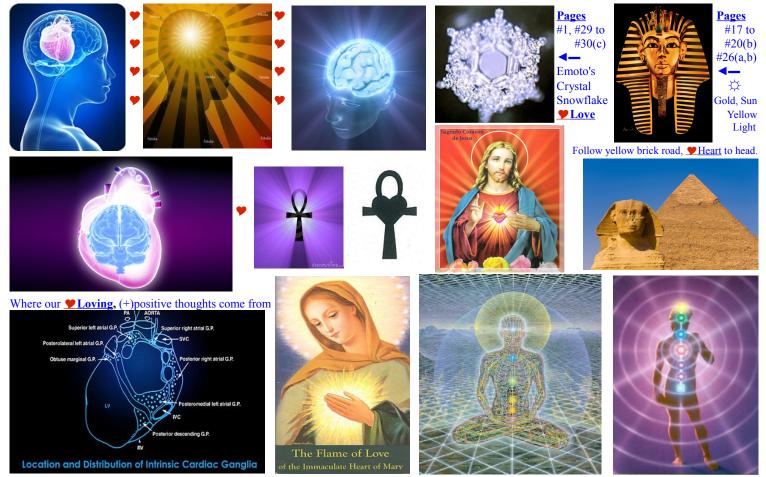

#### The Electromagnetic Field of The **#**Heart

. http://bensten.files.wordpress.com/2010/11/graph\_cortical\_facilitation\_inhibition.jpg .

. http://www.spiritualgarden.net/images/science/heartfield.png . "Measuring Coherence" -- can accurately show heart, and brain, and nervous-system interactions that are sensitive to changes in emotions, which can be seen in an electrocardiogram (ECG) ... http://www.heartmath.org/fags/research/research-fags.html ... FAQ's ... #4

Scroll down to the diagram of ... Heart centered magnetic energy field lines radiating our from the Heart center of the body.

The heart is the most powerful generator of electromagnetic energy in human body, producing largest rhythmic electromagnetic field of any of the body's organs. Heart's electrical field is about <u>60 times greater in amplitude</u> than the electrical activity generated by the brain. This field, measured in the form of an electrocardiogram (ECG), can be detected anywhere on surface of the body. Furthermore, the magnetic field produced by the heart is more than 5,000 times greater in strength than the field generated by the brain, and can be detected a number of feet away from the body, in all directions, using SQUID-based magnetometers (Figure 12). Prompted by our findings the cardiac field is modulated by - different emotional states (described in the previous section). We performed several studies to investigate the possibility that the electromagnetic field generated by the heart may transmit information that can be received by others.