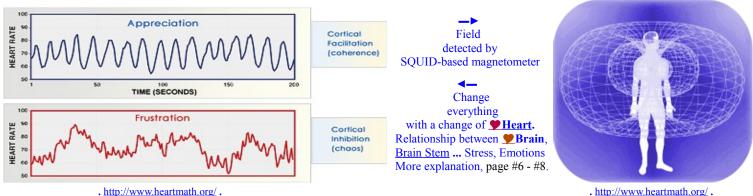

#### The Electromagnetic Field of The **#**Heart

. http://bensten.files.wordpress.com/2010/11/graph\_cortical\_facilitation\_inhibition.jpg .

. http://www.spiritualgarden.net/images/science/heartfield.png . "Measuring Coherence" -- can accurately show heart, and brain, and nervous-system interactions that are sensitive to changes in emotions, which can be seen in an electrocardiogram (ECG) ... http://www.heartmath.org/fags/research/research-fags.html ... FAQ's ... #4

(-) Negative Emotions ... (Physical, "Lower Mind" consciousness ... Brain Stem - B.S. - Left Brain ). Brain Stem - is most primitive part of brain, and is the 1<sup>st</sup> to develop. It deals with survival instincts of, fight or flight, greed, frustration, anger, hatred, Wars, unhappiness, jealousy, fears, negativity of all kinds. They all generate chaotic and weak, high frequency heart-waves on the graph, see below. The Brain Stem is where your own personal negative Belief System develops = your own personal Bull Shit = ignorant, faulty thinking, unenlightened thinking, & is where the concept of the Devil comes from in many religious beliefs. See pages # 30, bottom # 4, (John 3:19-21, 8:41, 8:43-44, 10:10).

(+) Positive Emotions ... (Spiritual, Higher Mind consciousness & functioning... Pleart Brain - H.B. - Right Brain, Front Brain, Top Brain ). This is where you find **PLove**, appreciation & Gratitude, kindness, Light, happiness, patients, Young Truth, etc. They all generate very orderly, low frequency, but very powerful waves on graph below. Significance of at <u>Y Heart</u> this is far more than casual scientific curiosity as we shall come to see. Page # 30. H.B also = "Wind = Holy Spirit = voices of God, Jesus, Angels, Intuition" Pages #6, 13, 20. (John 14:6; 3:21; 13:34-35; 8:31-32; 8:51; 6:40 ... 3 John1:4) The Fountain \* \* \* Galatians 5:22-23 \* \* \* John 12: 25-26, Anyone who loves their B.S. life, will lose it, while anyone who hate their of Youth **B.S.** life in this world, will keep it (their H.B. Life) - for eternal life. 26 Whoever serves me, H.B. must follow me: where I am, my H.B. servants also will be. \*\*\* John 13:17, Now you know these things, you will be blessed if you do them. Eternal Life