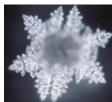

## Beautiful - Music - Thoughts - Pictures -- Words (Written / Spoken) Turn Water Into Beautiful Crystal Snowflakes, When Frozen

When directing words & thoughts at water, Dr Masaru Emoto discovered that the ones with (+)positive energy formed beautiful snowflake shaped crystals and the (-)negative words & thoughts formed ugly misshaped blobs, when the water was frozen to (-25 C) below zero, and then magnified 200 - 500 x's, using "Dark Field Microscope," with photographic capabilities ...... "Thoughts frozen in time."

photograph the frozen water crystal snowflakes. The crystals are magnified between 200 - 500 times their original size.

Mr. Emoto discovered that water was extremely sensitive to vibrations, & not only physical vibrations such as music and speech. He devoted several years to photographing the formation of ice crystals from water which had been "treated" in various ways. He had monks recite prayers over the water, played music for it (the water), even taped words on the outside of small vials of water, all with remarkably distinctive effect. Since water constitutes some 70% of both the human body and of the earth, his thesis is that, these experiments demonstrate empirically the direct physical impact our thoughts, speech and emotions have, not only on water, but on these larger, more complex systems which are largely comprised of water. . http://www.cymaticsource.com/water.html ... http://www.healthshimmer.com/speak-words-of-love/ . ... 30 (a)