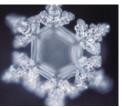

## Beautiful - Music - Thoughts - Pictures -- Words (Written / Spoken) Turn Water Into Beautiful Crystal Snowflakes, When Frozen

When directing words & thoughts at water, Dr Masaru Emoto discovered that the ones with (+)positive energy formed beautiful snowflake shaped crystals and the (-)negative words & thoughts formed ugly misshaped blobs, when the water was frozen to (-25 C) below zero, and then magnified 200 - 500 x's, using "Dark Field Microscope," with photographic capabilities ...... "Thoughts frozen in time."

photograph the frozen water crystal snowflakes. The crystals are magnified between 200 - 500 times their original size.

Mr. Emoto discovered that water was extremely sensitive to vibrations, & not only physical vibrations such as music and speech. He devoted several years to photographing the formation of ice crystals from water which had been "treated" in various ways. He had monks recite prayers over the water, played music for it (the water), even taped words on the outside of small vials of water, all with remarkably distinctive effect. Since water constitutes some 70% of both the human body and of the earth, his thesis is that, these experiments demonstrate empirically the direct physical impact our thoughts, speech and emotions have, not only on water, but on these larger, more complex systems which are largely comprised of water. . http://www.cymaticsource.com/water.html ... http://www.healthshimmer.com/speak-words-of-love/ . ... 30 (a)