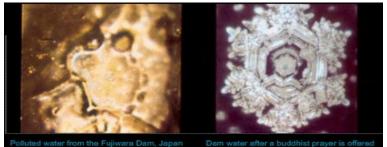

# **The Power of Prayer**

Japan

Polluted water from the Fujiwara Dam ... Same dam water - after - Buddhist prayer

. <u>http://2.bp.blogspot.com/-QvngpNGwJnA/TnAL9hsthil/AAAAAAAAENk/mgPxxrax4uE/s400/Water+Crystal+Strip+4.gif</u> . . <u>http://phoenixaquua.blogspot.ca/2008/10/miracle-of-water-dr-masuru-emoto.html</u> .