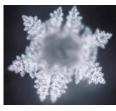

#### Beautiful – Music – Thoughts – Pictures – Words (Written / Spoken ) Turn Water Into Beautiful Crystal Snowflakes, When Frozen

When directing words & thoughts at water, Dr Masaru Emoto discovered that the ones with (+)positive energy formed beautiful snowflake shaped crystals and the (-)negative words & thoughts formed ugly misshaped blobs, when the water was frozen to (-25 C) below zero, and then magnified 200 – 500 x's, using "Dark Field Microscope," with photographic capabilities ... ... "Thoughts frozen in time."

Small bottles of water have ...

- 1. words attached to it
- 2. pictures shown to it
- 3. music played to it

Because frozen crystal snowflake have a very short life cycle, the best opportunity to see & to photograph one forming, is to take 50 samples of water (0.5ml size drops) from each bottle, & put each drop in its own "petri dish." The water drops are then frozen for 3 hours at (-25 degree C) in a freezer located within a larger walk-in "Freezer-Lab-Room" The room is a precisely controlled environment, kept at (-5 C), making it the perfect place to use "The Dark-Field Microscope to photograph the frozen water crystal snowflakes. The crystals are magnified between 200 – 500 times their original size.

#### Mr. Emoto's Frozen Snowflake - Water Crystals Gallery

• http://www.hadousa.com/places.html •

Los Angeles California, USA

Venice, Italy

Fountain Lourdes, France

**Miracle Spring** Naju, Korea

**Tchaikovsky** Swan Lake 1