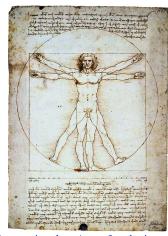

#### <u>Leonardo de Vinci, 1452 – 1519</u>

**Physical World** 

Outer World - Centered Brain Stem – Left Brain, Solar Plexus Limited

Lower Mind Functioning Piscean Age – Materialism, wars Glimpses of Whole Brain Function

Greek for Spirit is the same as that for Wind.

Chakra Man

Vitruvian Man

Quiet -- "Head Brain is listening to the <u>Heart Brain</u> -Wind"

. <a href="http://alexgrey.com/">http://alexgrey.com/</a>.

"Wind" - "The Holy Spirit" - ▼ Love of God -- John 3:8-12