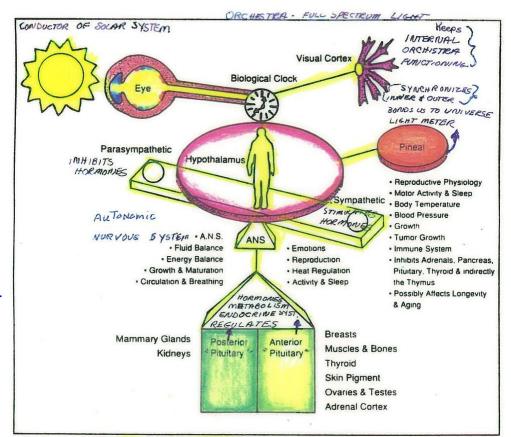

#### The **Heart Brain** consciousness controls this system - via Pineal gland ( Hypothalamus )

( See bottom of pages #6, #7.)

"Pineal Gland / WHeart-Brain – are the seat of the Soul." They bond us to the Universe & to God. Crystalline like structure of Pineal Gland acts like prism, "refracting" light into spinal nervous-system ↓ Colors & hand written notations below, by Deanna-(Deonaa) Hernesmaa, 1994.

. http://www.calldrlam.com/images/pratice8-2.jpg.

. <a href="http://reikiwithrachel.com/files/chakras.jpg">http://reikiwithrachel.com/files/chakras.jpg</a> .

Figure 15. ANS model with endocrine system and pineal gland.