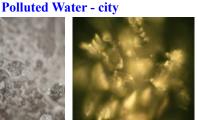

#### The Power of Prayer

Japan

Polluted water from the Fujiwara Dam ... Same dam water - after - Buddhist prayer

 $. \ \underline{http://2.bp.blogspot.com/-QvngpNGwJnA/TnAL9hsthiI/AAAAAAAAENk/mgPxxrax4uE/s400/Water+Crystal+Strip+4.gif}. \\ \underline{http://phoenixaguua.blogspot.ca/2008/10/miracle-of-water-dr-masuru-emoto.html}.$ 