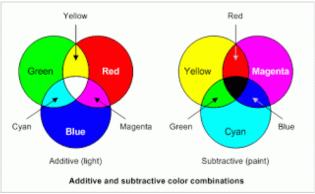

#### Mystic Rose - Colour Wheel

**Red** + Orange ... ... Pale Salmon -- -- Unconditional Love.

Orange + yellow ... Golden Yellow --- Wisdom.

Yellow + Green ..... Pale Green - -- - Brotherhood, Unity.

Green + Blue ..... Turquoise -- -- Clarity of Thought.

Blue + Violet .... Lavender -- - -- Higher Ideals,

Devotion to God.

Violet + Red ... . ... Megenta -- - -- Majesty & Royalty. The color that blends

spirit & matter. On a high vibration, lifting us up to the highest of what is noble & true

... 26 ( c )

Primaries of Vision Sensation

Red, Yellow, Green, Blue

that unites all the colors.

Grey in middle is silver-grey,