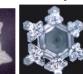

#### Beautiful – Music – Thoughts – Pictures – Words (Written / Spoken ) Turn Water Into Beautiful Crystal Snowflakes, When Frozen

When directing words & thoughts at water, Dr Masaru Emoto discovered that the ones with (+)positive energy formed beautiful snowflake shaped crystals and the (-)negative words & thoughts formed ugly misshaped blobs, when the water was frozen to (-25 C) below zero, and then magnified 200 – 500 x's, using "Dark Field Microscope," with photographic capabilities ... ... "Thoughts frozen in time."

Small bottles of water have ...

- 1. words attached to it
- 2. pictures shown to it
- 3. music played to it

Because frozen crystal snowflake have a very short life cycle, the best opportunity to see & to photograph one forming, is to take 50 samples of water (0.5ml size drops) from each bottle, & put each drop in its own "petri dish." The water drops are then frozen for 3 hours at (-25 degree C) in a freezer located within a larger walk-in "Freezer-Lab-Room" The room is a precisely controlled environment, kept at (-5 C), making it the perfect place to use "The Dark-Field Microscope to photograph the frozen water crystal snowflakes. The crystals are magnified between 200 – 500 times their original size.

Mr. Emoto discovered that water was extremely sensitive to vibrations, & not only physical vibrations such as **music and speech.** He devoted several years to photographing the formation of ice crystals from water which had been "treated" in various ways. He had monks recite prayers over the water, played music for it ( the water ), even taped words on the outside of small vials of water, all with remarkably distinctive effect. Since water constitutes some 70% of both the human body and of the earth, his thesis is that, these experiments demonstrate empirically the direct physical impact our thoughts, speech and emotions have, not only on water, but on these larger, more complex systems which are largely comprised of water.