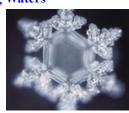

#### Beautiful – Music – Thoughts – Pictures – Words (Written / Spoken ) Turn Water Into Beautiful Crystal Snowflakes, When Frozen

When directing words & thoughts at water, Dr Masaru Emoto discovered that the ones with (+)positive energy formed beautiful snowflake shaped crystals and the (-)negative words & thoughts formed ugly misshaped blobs, when the water was frozen to (-25 C) below zero, and then magnified 200 – 500 x's, using "Dark Field Microscope," with photographic capabilities ... ... "Thoughts frozen in time."

Small bottles of water have ...

- 1. words attached to it
- 2. pictures shown to it
- 3. music played to it

Because frozen crystal snowflake have a very short life cycle, the best opportunity to see & to photograph one forming, is to take 50 samples of water (0.5ml size drops) from each bottle, & put each drop in its own "petri dish." The water drops are then frozen for 3 hours at (-25 degree C) in a freezer located within a larger walk-in "Freezer-Lab-Room" The room is a precisely controlled environment, kept at (-5 C), making it the perfect place to use "The Dark-Field Microscope to photograph the frozen water crystal snowflakes. The crystals are magnified between 200 – 500 times their original size.

Remember, a babies body is over 90 % water ... a young adults body is about 80 % water ... the bodies of most people over 60 is about 70 % water, & even less with age, ( because, one of the hardest things to get a person over 50 to do is drink lots of water, rather than tea or coffee, which dehydrates ). So, if our thought & words can do this to water, just imagine what they are doing to us, **Emoto Frozen Water Crystal Lab** <a href="http://www.hadousa.com/makingof.html">http://www.hadousa.com/makingof.html</a>.