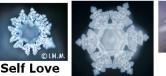

#### Beautiful – Music – Thoughts – Pictures – Words (Written / Spoken ) Turn Water Into Beautiful Crystal Snowflakes, When Frozen

When directing words & thoughts at water, Dr Masaru Emoto discovered that the ones with (+)positive energy formed beautiful snowflake shaped crystals and the (-)negative words & thoughts formed ugly misshaped blobs, when the water was frozen to (-25 C) below zero, and then magnified 200 – 500 x's, using "Dark Field Microscope," with photographic capabilities ... ... "Thoughts frozen in time."

Small bottles of water have ...

- 1. words attached to it
- 2. pictures shown to it
- 3. music played to it

Because frozen crystal snowflake have a very short life cycle, the best opportunity to see & to photograph one forming, is to take 50 samples of water (0.5ml size drops) from each bottle, & put each drop in its own "petri dish." The water drops are then frozen for 3 hours at (-25 degree C) in a freezer located within a larger walk-in "Freezer-Lab-Room" The room is a precisely controlled environment, kept at (-5 C), making it the perfect place to use "The Dark-Field Microscope to photograph the frozen water crystal snowflakes. The crystals are magnified between 200 – 500 times their original size.

Remember, a babies body is over 90 % water ... a young adults body is about 80 % water ... the bodies of most people over 60 is about 70 % water, & even less with age, ( because, one of the hardest things to get a person over 50 to do is drink lots of water, rather than tea or coffee, which dehydrates ). So, if our thought & words can do this to water, just imagine what they are doing to us, **Emoto Frozen Water Crystal Lab** <a href="http://www.hadousa.com/makingof.html">http://www.hadousa.com/makingof.html</a>.