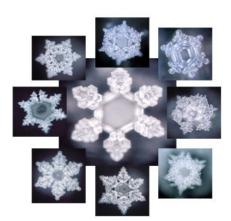

#### Beautiful – Music – Thoughts – Pictures – Words (Written / Spoken ) Turn Water Into Beautiful Crystal Snowflakes, When Frozen

When directing words & thoughts at water, Dr Masaru Emoto discovered that the ones with (+)positive energy formed beautiful snowflake shaped crystals and the (-)negative words & thoughts formed ugly misshaped blobs, when the water was frozen to (-25 C) below zero, and then magnified 200 – 500 x's, using "Dark Field Microscope," with photographic capabilities ... ... "Thoughts frozen in time."

#### Mr. Emoto's Frozen Snowflake - Water Crystals Gallery

• http://www.hadousa.com/places.html •

Los Angeles California, USA

Venice, Italy

Fountain Lourdes, France

**Miracle Spring** Naju, Korea

**Tchaikovsky** Swan Lake 1