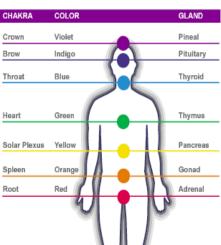

#### The **Heart Brain** consciousness controls this system - via Pineal gland ( Hypothalamus )

( See bottom of pages #6, #7.)

"Pineal Gland / WHeart-Brain – are the seat of the Soul." They bond us to the Universe & to God. Crystalline like structure of Pineal Gland acts like prism, "refracting" light into spinal nervous-system ↓ Colors & hand written notations below, by Deanna-(Deonaa) Hernesmaa, 1994.

. http://www.calldrlam.com/images/pratice8-2.jpg.

. <a href="http://reikiwithrachel.com/files/chakras.jpg">http://reikiwithrachel.com/files/chakras.jpg</a> .

Figure 15. ANS model with endocrine system and pineal gland.