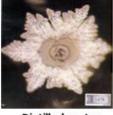

#### Beautiful – Music – Thoughts – Pictures – Words (Written / Spoken ) Turn Water Into Beautiful Crystal Snowflakes, When Frozen

When directing words & thoughts at water, Dr Masaru Emoto discovered that the ones with (+)positive energy formed beautiful snowflake shaped crystals and the (-)negative words & thoughts formed ugly misshaped blobs, when the water was frozen to (-25 C) below zero, and then magnified 200 – 500 x's, using "Dark Field Microscope," with photographic capabilities ... ... "Thoughts frozen in time."

Mr. Emoto discovered that water was extremely sensitive to vibrations, & not only physical vibrations such as **music and speech.** He devoted several years to photographing the formation of ice crystals from water which had been "treated" in various ways. He had monks recite prayers over the water, played music for it ( the water ), even taped words on the outside of small vials of water, all with remarkably distinctive effect. Since water constitutes some 70% of both the human body and of the earth, his thesis is that, these experiments demonstrate empirically the direct physical impact our thoughts, speech and emotions have, not only on water, but on these larger, more complex systems which are largely comprised of water.