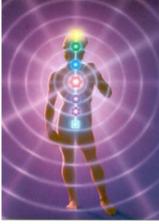

Greek for Spirit is the same as that for Wind.

Chakra Man

Vitruvian Man

Quiet -- "Head Brain is listening to the <u>Heart Brain</u> -Wind"

. <a href="http://alexgrey.com/">http://alexgrey.com/</a>.

"Wind" - "The Holy Spirit" - ▼ Love of God -- John 3:8-12