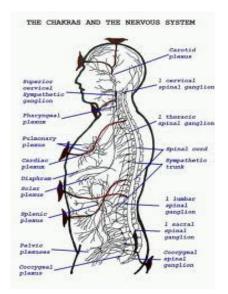

# Superior left atrial G.P. Posterolateral left atrial G.P. Obtuse marginal G.P. Posterior right atrial G.P. Posterior right atrial G.P. Posterior descending G.P. RV Location and Distribution of Intrinsic Cardiac Ganglia

#### Slide 4:

This drawing shows location & distribution of "intrinsic cardiac ganglia."

Note how they are distributed particularly around the orifices of major vessels.

- . <a href="http://www.watersongsonline.com/graphics/descriptions.jpg">http://www.watersongsonline.com/graphics/descriptions.jpg</a> .
- http://files.abovetopsecret.com/files/img/mg5183e1e0.PNG
   http://www.abovetopsecret.com/forum/thread944918/pg
- . http://www.heartmath.org/index2.php?option=com\_content&Itemid=42&id=16&lang=en&task=view\_. http://www.watersongsonline.com/writings.shtml .

. http://www.calldrlam.com/images/pratice8-2.jpg.

. <a href="http://reikiwithrachel.com/files/chakras.jpg">http://reikiwithrachel.com/files/chakras.jpg</a> .

Figure 15. ANS model with endocrine system and pineal gland.