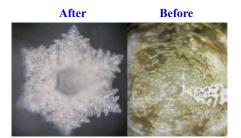

#### The Power of Prayer

Japan

Polluted water from the Fujiwara Dam ... Same dam water - after - Buddhist prayer

 $. \ \underline{http://2.bp.blogspot.com/-QvngpNGwJnA/TnAL9hsthiI/AAAAAAAAENk/mgPxxrax4uE/s400/Water+Crystal+Strip+4.gif}. \\ \underline{http://phoenixaguua.blogspot.ca/2008/10/miracle-of-water-dr-masuru-emoto.html}.$ 