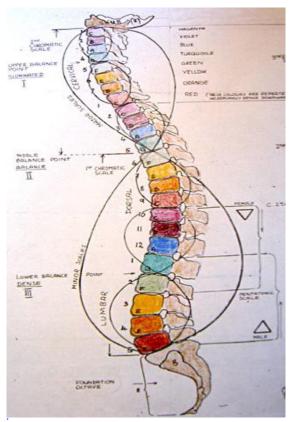

#### The **Heart Brain** consciousness controls this system - via Pineal gland ( Hypothalamus )

( See bottom of pages #6, #7.)

"Pineal Gland / WHeart-Brain – are the seat of the Soul." They bond us to the Universe & to God. Crystalline like structure of Pineal Gland acts like prism, "refracting" light into spinal nervous-system ↓ Colors & hand written notations below, by Deanna-(Deonaa) Hernesmaa, 1994.

## **Spine, Color, Sound - Chart**

Theo Gimbel

Form, Sound, Colour Healing, by Theo Gimbel (1980)