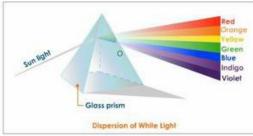

#### "The Optic Nerve - Fiber Optics and The Nervous System"

"Eves – are the windows of the soul"

Light through the eyes is split, 20% is used for vision, 80% is used for the Chakra - Endocrine - Nervous System. Remember -- the optic nerve is the only nerve exposed to the outside of the body - { through the Eyes }. Sun Light, Full Spectrum Lights (5,500K, CRI = 91) = is food for the body. So, for best health, best not to use sunglasses.

. http://www.prismweb.nl/pictures/prismico.jpg .

. http://dpss4b.files.wordpress.com/2013/09/prism.jpg?w=593.

. http://d.bp.blogspot.com/-h8N5vrXHJ84/UoRFv-cOOXI/AAAAAAAAAABM/76sMUQoZtwI/s1600/serat+optik.jpeg.

#### The **Heart Brain** consciousness controls this system - via Pineal gland ( Hypothalamus )

( See bottom of pages #6, #7.)

"Pineal Gland / WHeart-Brain – are the seat of the Soul." They bond us to the Universe & to God. Crystalline like structure of Pineal Gland acts like prism, "refracting" light into spinal nervous-system ↓ Colors & hand written notations below, by Deanna-(Deonaa) Hernesmaa, 1994.