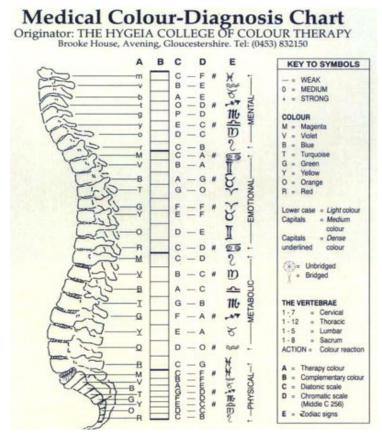

## **Spine, Color, Sound - Chart**

Theo Gimbel

Form, Sound, Colour Healing, by Theo Gimbel (1980)

#### "Know Yourself Through Colour," (1989 Book, by Marie Louise Lacy)