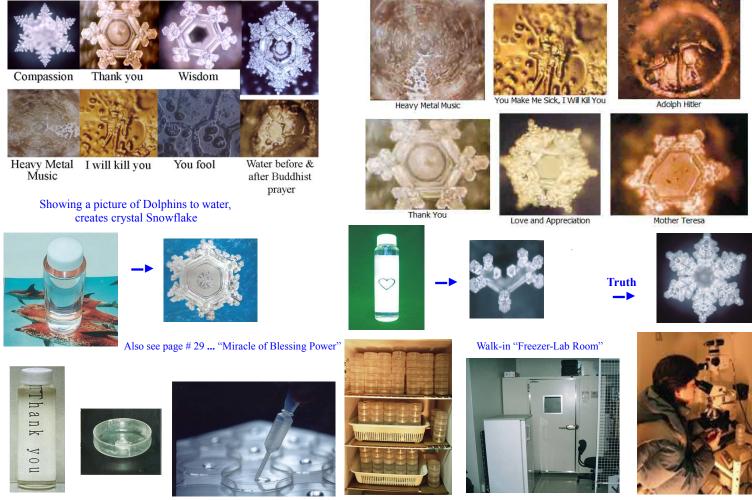

#### Beautiful – Music – Thoughts – Pictures – Words (Written / Spoken ) Turn Water Into Beautiful Crystal Snowflakes, When Frozen

When directing words & thoughts at water, Dr Masaru Emoto discovered that the ones with (+)positive energy formed beautiful snowflake shaped crystals and the (-)negative words & thoughts formed ugly misshaped blobs, when the water was frozen to (-25 C) below zero, and then magnified 200 – 500 x's, using "Dark Field Microscope," with photographic capabilities ... ... "Thoughts frozen in time."

Small bottles of water have ...

- 1. words attached to it
- 2. pictures shown to it
- 3. music played to it

Because frozen crystal snowflake have a very short life cycle, the best opportunity to see & to photograph one forming, is to take 50 samples of water (0.5ml size drops) from each bottle, & put each drop in its own "petri dish." The water drops are then frozen for 3 hours at (-25 degree C) in a freezer located within a larger walk-in "Freezer-Lab-Room" The room is a precisely controlled environment, kept at (-5 C), making it the perfect place to use "The Dark-Field Microscope to photograph the frozen water crystal snowflakes. The crystals are magnified between 200 – 500 times their original size.

Remember, a babies body is over 90 % water ... a young adults body is about 80 % water ... the bodies of most people over 60 is about 70 % water, & even less with age, ( because, one of the hardest things to get a person over 50 to do is drink lots of water, rather than tea or coffee, which dehydrates ). So, if our thought & words can do this to water, just imagine what they are doing to us, **Emoto Frozen Water Crystal Lab** <a href="http://www.hadousa.com/makingof.html">http://www.hadousa.com/makingof.html</a>.

Mr. Emoto discovered that water was extremely sensitive to vibrations, & not only physical vibrations such as **music and speech.** He devoted several years to photographing the formation of ice crystals from water which had been "treated" in various ways. He had monks recite prayers over the water, played music for it ( the water ), even taped words on the outside of small vials of water, all with remarkably distinctive effect. Since water constitutes some 70% of both the human body and of the earth, his thesis is that, these experiments demonstrate empirically the direct physical impact our thoughts, speech and emotions have, not only on water, but on these larger, more complex systems which are largely comprised of water.